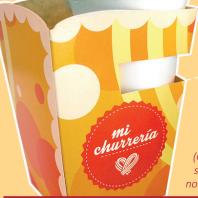

## Churrobox

Made of cardboard, includes a chocolate cup holder and napkin flap.

Perfect to use in flat surfaces!