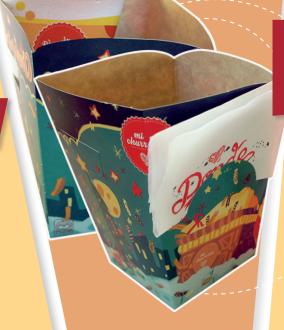

## Christmas churrobox

Made of cardboard, includes a chocolate cup holder and napkin flap in our exclusive Christmas design.

Have a Merry Churristmas!

(Cups and serviettes not included)